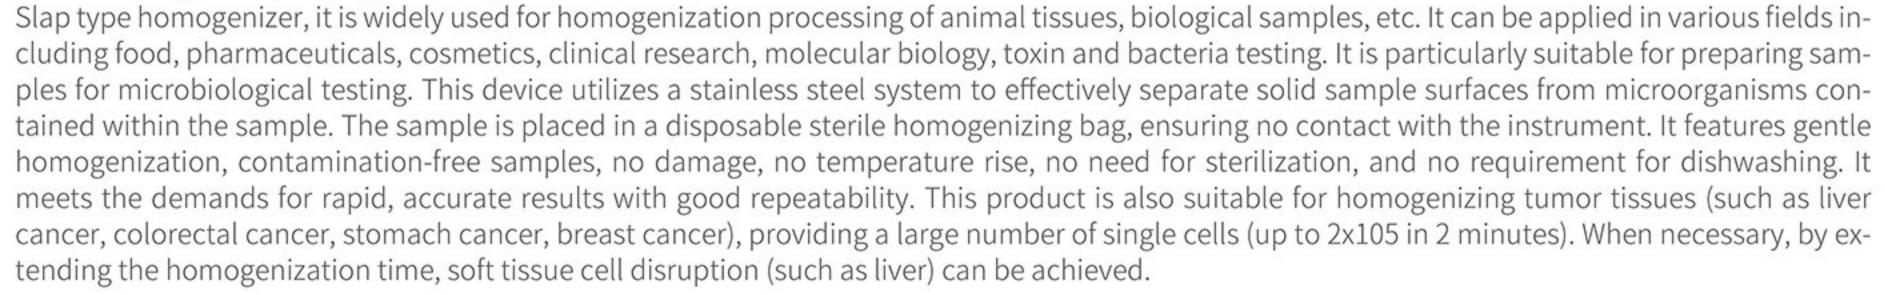

- ◆ Large touch screen, microcomputer control, capable of storing 12 sets of working programs, easy operation.
- ◆ Homogenization time and speed are adjustable or fixed, and the homogenizer's front-back distance is adjustable.
- Standard configuration includes sterile disposable homogenizing bags for hygiene and safety assurance.
- Fully open door design for easy cleaning. Built-in photoelectric sensor stops operation when the door is opened (anti-pinch function).
- Removable viewing window, adjustable homogenizing plate, and tempered glass safety door for easy observation and operation.
- ◆ No contact between samples and homogenizer, no system cleaning required if there is no sample leakage.
- Gentle homogenization startup, voice alarm, contamination-free samples, no damage, no temperature rise, no need for sterilization, no need for dishwashing.