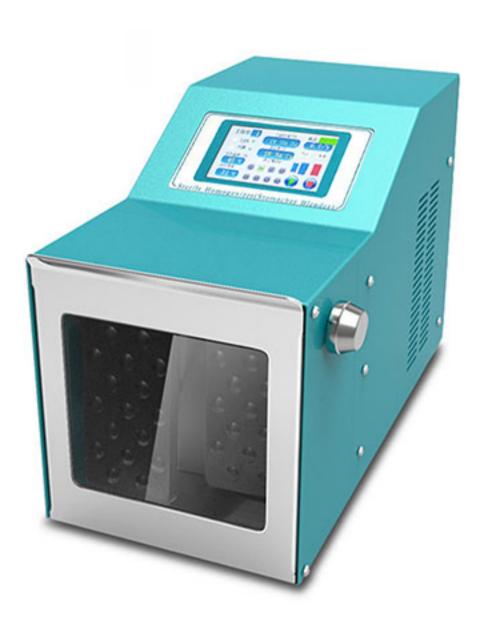

## Optional Accessories (Stand / Homogenizing Bag)

| Model | Material                        | Sample | <b>Position Size</b> |
|-------|---------------------------------|--------|----------------------|
| DS01  | Iron Plate with Plastic Coating | 5      | 280x160x120mm        |
| DS02  | Stainless Steel                 | 10     | 340x210x200mm        |