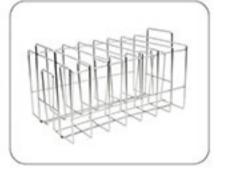

## Optional Accessories (Stand / Homogenizing Bag)

| Model | Material                        | Sample | <b>Position Size</b> |
|-------|---------------------------------|--------|----------------------|
| DS01  | Iron Plate with Plastic Coating | 5      | 280x160x120mm        |
| DS02  | Stainless Steel                 | 10     | 340x210x200mm        |