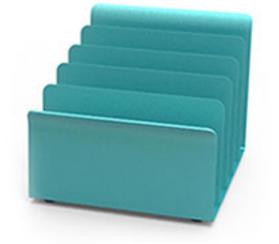

<sup>\*</sup>Instrument Configuration: Comes with 50 standard sterile homogenizing bags (17x30cm) by default, optional accessories include pressure-sealed/fully filtered/half-filtered types.